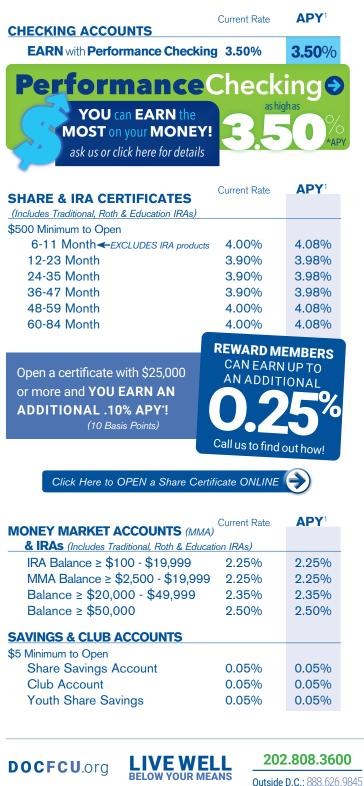

## **Schedule of SAVINGS Rates**



## Schedule of LOAN Rates

Your rate will vary based on credit rating.

|                                         | <b>APR</b> <sup>2</sup> as low as |          |
|-----------------------------------------|-----------------------------------|----------|
| VEHICLE/TRUCK LOANS                     | NEW                               | USED     |
| 36 Months                               | 5.49%                             | 5.49%    |
| 48 Months                               | 6.25%                             | 6.25%    |
| 60 Months                               | 6.50%                             | 6.50%    |
| 72 Months (\$20,000 min)                | 7.00%                             | 7.00%    |
| 84 Months (\$40,000 min) 100% financing | 7.75%                             | NEWONLY