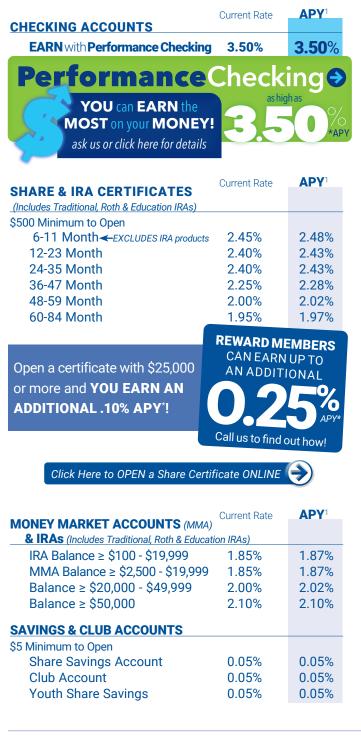

## **Schedule of SAVINGS Rates**



## DOCFCU.org

**LIVE WELL** BELOW YOUR MEANS 202.808.3600 Outside D.C.: 888.626.9845

## Schedule of LOAN Rates

Your rate will vary based on credit rating.

| Your rate will vary based on credit rating.              |                     |                                      |
|----------------------------------------------------------|---------------------|--------------------------------------|
|                                                          |                     | as low as                            |
| VEHICLE/TRUCK LOANS<br>36 Months                         | <b>NEW</b><br>5.60% | USED                                 |
| 48 Months                                                | 5.85%               | 5.75%                                |
|