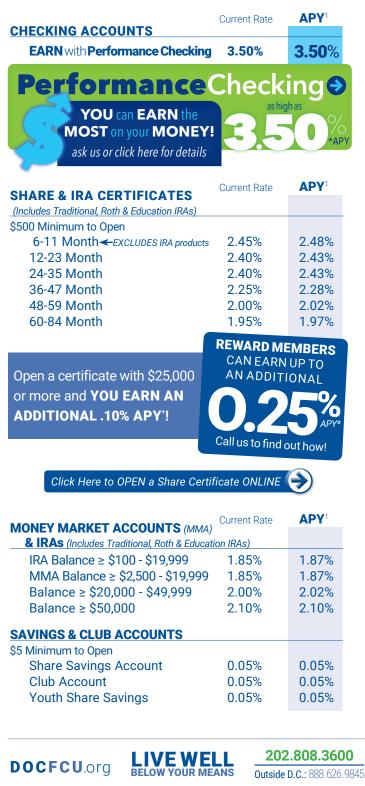

## Schedule of SAVINGS Rates

We do MORTGAGES Nationwide – in DC & all 50 states, get details & current rates

 $^1\text{APY}$  = Annual Percentage Yield. An early withdrawal penalty may be assessed for share certificates.  $^2\text{APR}$  = Annual Percentage Rate.