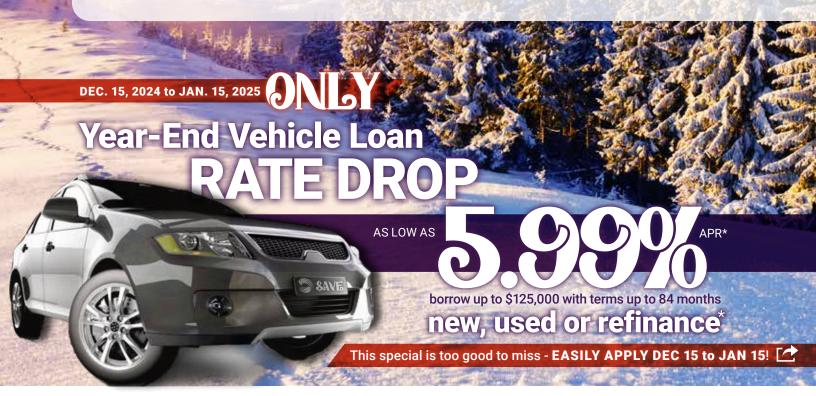

\*APR=Annual Percentage Rate. Vehicle Rates, as low as 5.99% and max 15.50% APR with terms up to 84 mos. Loan terms and min amts: 60 mos/\$10,000, 72 mos/\$15,000, 84 mos/\$30,000 and \$125,000 max. New & Used - Model Years 2020 and newer with less than 60,000 miles. Year-End Sale is 12/15/2024-1/15/2025 ONLY and may be withdrawn without notice. No Relationship Rewards interest rate discounts apply. Existing DOCFCU vehicle loans are NOT ELIGIBLE for refinancing, only loans from other lenders. Other may restrictions apply, contact us for details.