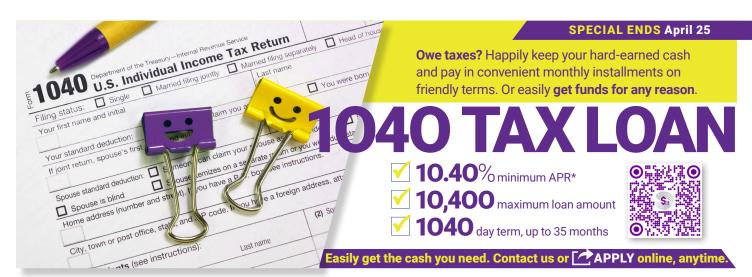

### **SPRING Into Financial Opportunities & GROWTH**

Our popular **1040 Tax LOAN SPECIAL** is back. Hurry, it's only available March 3 thru April 25. Take advantage of this special if you owe more taxes than expected or need extra cash for almost anything! Apply today — it's quick and easy!

\*APR=Annual Percentage Rate SPECIAL is from 3/3/2025 to 4/25/2025, as low as 10.40% with 6 – 35 month terms, with minimum loan amount of \$500 up to \$10,000. Offer may be withdrawn without notice. Must be an existing DOCFCU member for 3+ months and actual rate/approval based on evaluation of credit. No Relationship Rewards interest rate discounts apply. Existing DOCFCU loans/debts are NOT eligible for special rate. Other restrictions may apply, contact us for details or visit DOCFCU.org.